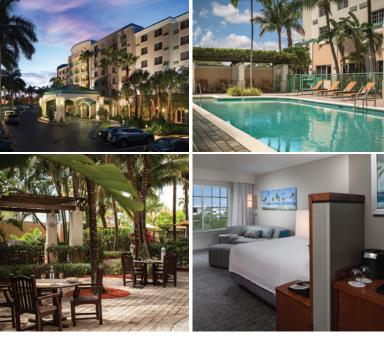

## PORT EVERGLADES 2019 CRUISE GUIDE

Your complete vacation planning guide to cruising, hotels, dining, entertainment and transportation.

Arrive Early – Stay Longer – Doubletree Resort by Hilton Hollywood Beach offers guests a convenient location just mintures from Port Everglades and Fort Lauderdale Hollywood International Airport. Amenities include Port South Bar & Grill, infinity pool, Lava Tiki Bar & outdoor dining, free WiFi and steps away to beach access.

400 South Ocean Drive, Hollywood FL 33019 954:454:4334 www.hollywoodbeachresort.doubletreebyhilton.com