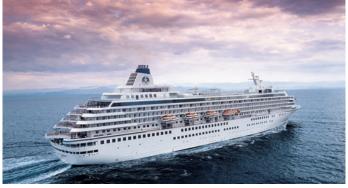

## Queen Victoria

Guests: 2,014 Gross Tons: 90,049 Length: 965' Beam: 106'

#### → 16-/32-/37-/96-Night Panama Canal, South Pacific, Far East, Africa and Southampton

PORTS Aruba, Cartagena, Panama Canal, Costa Rica, Cabo San Lucas, San Francisco (16-night debark), Honolulu, International Dateline, Samoa, Tonga, New Zealand (32-night debark), Sydney (37-night debark), Brisbane, Darwin, Bali, Vietnam, Hong Kong, Singapore, Malaysia, Sri Lanka, Seychelles, Mauritius, Reunion Island, Port Elizabeth, Cape Town, Namibia, Spain, Southampton