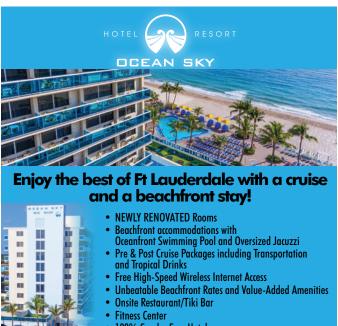

eakfast, Airport Shuttle & WIFI. Close to Las Olas Blvd.



FT. LAUDERDALE AIRPORT/ CRUISE PORT 455 State Road 84. Ft. Lauderdale. FL 33316

T: 954.523.8080 www.cpftlauderdalecruiseport.com



Free Airport Shuttle & WIFI. KiKi's Restaurant and Bar, Outdoor Pool and Banquet & Meeting Facilities



FT. LAUDERDALE AIRPORT SOUTH 205 N. Federal Hwy., Dania Beach, FL 33004 T: 954.925.5500 www.hiexpress.com/ftlauderdales



Free Express Start Breakfast Bar, Airport Shuttle & WIFI



FT. LAUDERDALE AIRPORT/ CRUISE PORT

1150 State Road 84, Ft. Lauderdale, FL 33315 T: 954.828.9905 www.hiexpress.com/air-seaport



Free Express Start Breakfast Bar, Airport Shuttle & WIFI



1120 State Road 84, Ft. Lauderdale, FL 33315 T: 954.522.8822 www.candlewoodsuites.com/ftlauderdalefl



Airport Shuttle & WIFI



• 100% Smoke-Free Hotel

4060 Galt Ocean Drive • Fort Lauderdale, FL 33308 For Reservations Call 800-678-9022 or 954-565-6611

#### www.oceanskyresort.com

### Top Rated Segway Tours & Jet Ski Rentals











### Book your dream vacation in paradise

300 South Ocean Blvd. Pompano Beach, FL 33062 oceansbeachresort@yahoo.com www.oceansbeachresort.com 954-942-2030

Formerly the Budget Inn Ocean Resort



- Private Beach Access
- Family Suites (6 person) & Efficiencies
- Large Pool | Tiki Huts | Beach Chairs
- Free Wi-Fi | Direct TV
- Microwave | refrigerator | BBQ
- Great location to dining and shopping
- Minutes to airport and cruise port

#### CRUISE IN BEFORE YOU SAIL AWAY.



Set on 22 tropically-landscaped acres featuring a trio of luxurious pools, a boutique spa, fine dining and a