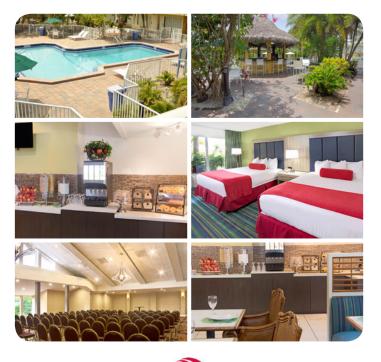

## PORT EVERGLADES 2019 CRUISE GUIDE

Your complete vacation planning guide to cruising, hotels, dining, entertainment and transportation.

Arrive Early – Stay Longer – Doubletree Resort by Hilton Hollywood Beach offers guests a convenient location just mintures from Port Everglades and Fort Lauderdale Hollywood International Airport. Amenities include Port South Bar & Grill, infinity pool, Lava Tiki Bar & outdoor dining, free WiFi and steps away to beach access.