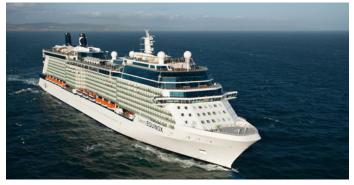

## Celebrity Equinox

Guests: 2,850 | Gross Tons: 121,878 | Length: 1041' | Beam: 121'

| PORTS<br>2019 | 7-Night Eastern Caribbean<br>San Juan, St. Thomas, Punta Cana, Nassau<br>Jun 8, Jun 22, Jul 6, Aug 3, Aug 17, Aug 31 |
|---------------|----------------------------------------------------------------------------------------------------------------------|
| D             | <b>7-Night Western Caribbean</b>                                                                                     |
| PORTS         | Key West, Costa Maya, Cozumel, Grand Cayman                                                                          |
| 2019          | June 1, Jun 15, Jun 29, Jul 13, Jul 27, Aug 10, Aug 24                                                               |
| <b>D</b>      | <b>6-Night Western Caribbean</b>                                                                                     |
| PORTS         | Key West, Costa Maya, Cozumel                                                                                        |
| 2019          | Sep 7                                                                                                                |
| U             | 11-Night Southern Caribbean                                                                                          |
| PORTS         | St. Thomas, St. Croix, Antigua, Barbados, St. Lucia, St. Maarten                                                     |

**2019** Sep 23