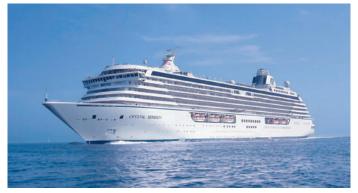

## Crystal Serenity

Guests: 980 | Gross Tons: 68,870 | Length: 820' | Beam: 106'

| <b>→</b> | 16-Day Thanksgiving Tropical Treasures                                                     |
|----------|--------------------------------------------------------------------------------------------|
| PORTS    | Bimini, Cartagena, Caldera, Corinto, Puerto Quetzal, Acapulco, Cabo San Lucas, Los Angeles |
| 2018     | Nov 21                                                                                     |