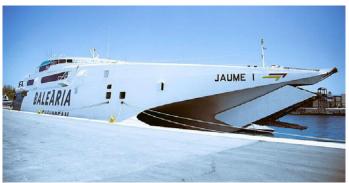

Guests: 623 | Length: 256' | Beam: 85'

Balearia Caribbean offers service between Port Everglades and Freeport, Grand Bahama. Visit baleariacaribbean.com for sailing information.

Balearia Caribbean Reservations: 866-699-6988 | baleariacaribbean.com