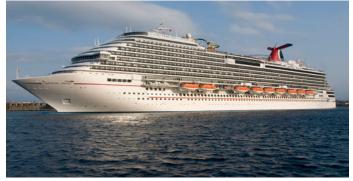

## Carnival Magic

Guests: 3,646 | Gross Tons: 130,000 | Length: 1004' | Beam: 122'

| <b>D</b> | <b>6-Day Eastern Caribbean</b>                                                      |
|----------|-------------------------------------------------------------------------------------|
| PORTS    | Half Moon Cay, Grand Turk, Amber Cove                                               |
| 2019     | May 5, May 19, Jun 2, Jun 16, Jun 30, Jul 14, Jul 28, Aug 11, Aug 25, Sep 8, Sep 22 |
| D        | <b>8-Day Eastern Caribbean</b>                                                      |
| PORTS    | St. Maarten, St. Kitts, San Juan, Grand Turk                                        |
| 2018     | May 11, Jun 8, Jul 6, Aug 3, Aug 31                                                 |
| <b>D</b> | <b>8-Day Bermuda</b>                                                                |
| PORTS    | Grand Turk, Overnight Bermuda                                                       |
| 2019     | Sep 28                                                                              |
| <b>D</b> | <b>8-Day Southern Caribbean</b>                                                     |
| PORTS    | Half Moon Cay, Grand Turk, Aruba, Curacao                                           |
| 2019     | May 25, Jun 22, Jul 20, Aug 17, Sep 14                                              |