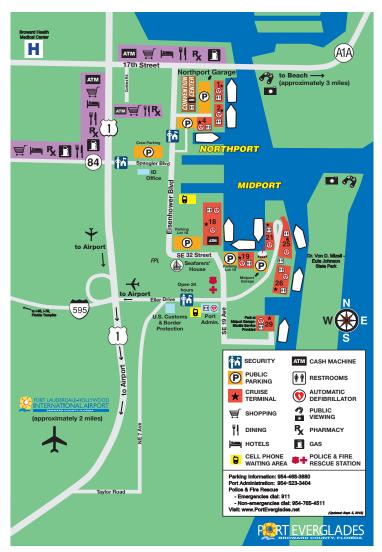

## Getting Here

ocated on the southeast coast of Florida, in the heart of Broward County, Port Everglades is accessible by air, car, taxi, bus and rail.

Port Everglades has three entrances:

I-595 East

State Statute 311.12 (b) (3).

- State Road 84, located at Spangler Boulevard
- 17th Street Causeway, located at Eisenhower Boulevard

Each entrance has a security checkpoint. Cruise guests and visitors age 18 and older must present a government-issued photo ID (such as a driver's license or passport) and cruise documents at the security checkpoint. No weapons (including permitted weapons) are allowed on Port property in accordance with Florida

#### Road

The Port is accessible from 1-595, 1-95, 1-75, US 1 (Federal Highway) and Florida's Turnpike. The best time to arrive for embarkation is after noon.

#### Bus

**Broward County Transit (BCT):** Local bus service stops just outside the Northport section of Port Everglades on Southeast 17th Street, just north of the Convention Center. Call 954-357-8400 or visit broward.org/BCT.

#### **Cruise Terminal 1**

1800 SE 18th St., Fort Lauderdale, Florida 33316 Parking: Northport Garage

#### **Cruise Terminal 2**

1801 SE 20th St., Fort Lauderdale, Florida 33316 Parking: Northport Garage Featured Artwork: Luminous wall sculpture *Rays of Light* by Carrie Jadus and Mark Aeling. *Immersive Ingression* exterior entry mural by Allision Matherly and Jeffrey Noble.

#### **Cruise Terminal 4**

1800 SE 20th St., Fort Lauderdale, Florida 33316 Parking: Terminal 4 Parking Lot, Northport Garage Featured Artwork: Glass sculpture *Coral Glow Persian* Sconce Wall by Dale Chihuly; Mosaic tile mural *Pelican Path* by Xavier Cortada; Wind-responsive sculptures *Songs of the Everglades* by Jonathan Russell and Saori Ide

#### **Cruise Terminal 18**

1901 SE 32nd St., Hollywood, Florida 33316 Parking: Terminal 18 Parking Lot, Terminal 19 Parking Lot Featured Artwork: Terrazzo floor mural *Forces of Nature* by Michele Oka Doner; Mixed media *Cruising School* by Larry Kirkland

#### **Cruise Terminal 19**

2019 Eller Dr., Hollywood, Florida 33316 Parking: Terminal 19 Parking Lot, Midport Garage Featured Artwork: Sculpture *Rainbows Swimming* by Mark Fuller. Hand painted ceramic tile murals *Starfish Shuffle* by Xavier Cortada.

#### **Cruise Terminal 21**

2021 Eller Dr., Hollywood, Florida 33316 Parking: Midport Garage Featured Artwork: Sculpture *Fata Morgana* by Ralph Helmick and Stuart Schechter. Layered wood and acrylic *The Travel Series* by Francie Bishop Good.

#### **Cruise Terminal 25**

2025 Eller Dr., Hollywood, Florida 33316 Parking: Midport Garage Featured Artwork: Interactive light wall *Map of the Tropics* by Vanessa Till Hooper.

#### **Cruise Terminal 26**

2026 Eller Dr., Hollywood, Florida 33316 Parking: Midport Garage Featured Artwork: Mosaic tiles *Dancing Oceans* by Carlos Alves and JC Carroll. *American Art of the 1980s Gallery* featuring painting by multiple artists working in a variety of media including acrylic, oil, pencil and paper. Pencil sketches *The Shells Collection* by James Carter. Acrylic paintings *Passing Through* and *Journey #18* by James Swarthout.

#### **Cruise Terminal 29**

2200 SE 35th St., Hollywood, Florida 33316 Parking: Midport Garage (complimentary shuttle service provided) Featured Artwork: Mural Ocean Footprint by Laura Atria. Starfish Shuffle tapestry by Xavier Cortada. Nine oil-on-canvas panel paintings titled Corresponding Vibrations by Mini Botschelle.

#### Parking

njoy terminal-side parking at our convenient, well-lighted and secure
 parking facilities. Parking garage/lot facilities include the Northport
 Garage, Midport Garage and surface parking lots at Terminals 4, 18
 and 19. See the map on page 1 for locations.