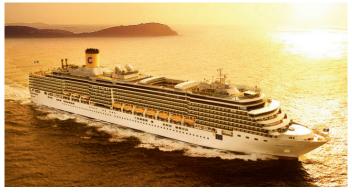

## **Costa** Deliziosa

Guests: 2,826 | Gross Tons: 92,600 | Length: 965' | Beam: 106'

| ORTS<br>2018<br>2019 | 7-Night Caribbean<br>Nassau, Grand Turk, Amber Cove, Key West<br>Dec 19<br>Jan 22                                                                                                                                                         |
|----------------------|-------------------------------------------------------------------------------------------------------------------------------------------------------------------------------------------------------------------------------------------|
| U                    | <b>7-Night Caribbean</b>                                                                                                                                                                                                                  |
| PORTS                | Freeport, Grand Turk, Amber Cove, Miami                                                                                                                                                                                                   |
| 2018                 | Dec 26                                                                                                                                                                                                                                    |
| <b>D</b>             | 10-Night Caribbean                                                                                                                                                                                                                        |
| PORTS                | Nassau, Amber Cove, Ocho Rios, Grand Cayman, Costa Maya, Cozumel                                                                                                                                                                          |
| 2019                 | Jan 2, Jan 22, Feb 11                                                                                                                                                                                                                     |
| <b>D</b>             | 10-Night Caribbean                                                                                                                                                                                                                        |
| PORTS                | Freeport, Grand Turk, Montego Bay, Grand Cayman, Roatan, Cozumel                                                                                                                                                                          |
| 2019                 | Jan 12                                                                                                                                                                                                                                    |
| <b>D</b>             | <b>10-Night Caribbean</b>                                                                                                                                                                                                                 |
| PORTS                | Nassau, Grand Turk, Ocho Rios, Grand Cayman, Roatan, Cozumel                                                                                                                                                                              |
| 2019                 | Feb 1                                                                                                                                                                                                                                     |
| <b>D</b>             | <b>10-Night Caribbean</b>                                                                                                                                                                                                                 |
| PORTS                | Miami, Grand Cayman, Roatan, Belize, Costa Maya, Cozumel                                                                                                                                                                                  |
| 2019                 | Feb 21                                                                                                                                                                                                                                    |
| →I<br>PORTS<br>2019  | 18-/19-/24-Night Transatlantic to Venice, Italy<br>Nassau, Amber Cove, Tortola, St. Maarten, Antigua, St. Cruz de Tenerife, Cadiz, Malaga,<br>Marseille (18-day debark), Savona (19-day debark), Naples, Bari, Dubrovnik, Venice<br>Mar 3 |
|                      |                                                                                                                                                                                                                                           |