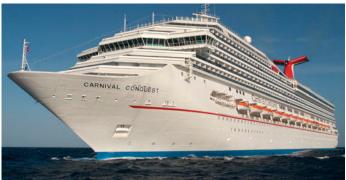

## Carnival Conquest

Guests: 2,974 | Gross Tons: 110,239 | Length: 953' | Beam: 116'

|  | O<br>PORTS<br>2018<br>2019        | 6-Day Eastern Caribbean<br>Nassau, Half Moon Cay, Grand Turk, Amber Cove<br>Oct 7, Oct 21, Nov 4, Nov 18, Dec 2, Dec 16, Dec 30<br>Jan 13, Jan 27, Feb 24, Mar 10, Mar 24, Apr 7, Apr 21 |
|--|-----------------------------------|------------------------------------------------------------------------------------------------------------------------------------------------------------------------------------------|
|  | <b>D</b><br>PORTS<br>2018<br>2019 | <b>8-Day Eastern Caribbean</b><br>St. Maarten, St. Kitts, San Juan, Grand Turk<br>Nov 24<br>Jan 19, Feb 16, Mar 16, Apr 13                                                               |
|  | <b>D</b><br>PORTS<br>2018         | <b>8-Day Bermuda</b><br>Overnight Bermuda, Grand Turk<br>Oct 27                                                                                                                          |
|  | <b>D</b><br>PORTS<br>2018<br>2019 | <b>8-Day Southern Caribbean</b><br>Princess Cays, Grand Turk, Curacao, Aruba<br>Oct 13, Nov 10, Dec 8, Dec 22<br>Jan 5, Feb 2, Mar 2, Mar 30, Apr 27                                     |